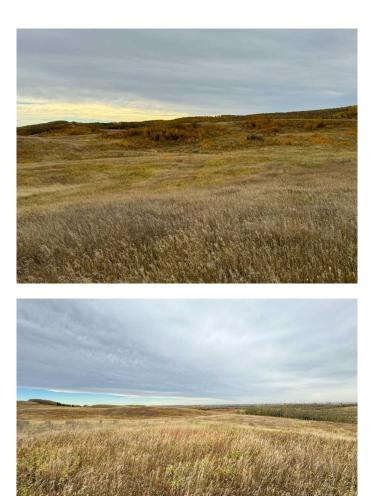

#### \$825,000

0 Bedroom, 0.00 Bathroom, Land on 144.33 Acres

NONE, Rural Red Deer County, Alberta

DREAM HOME SITE / RECREATION / PASTURE - Gorgeous rolling hills of grassland less than 10 minutes east of Red Deer!! Incredible views to the east and north. Potential dream home build site is quiet, private, and protected by native trees. Water well drilled March 11/2025 producing 30.0 +/gallon per minute at 140'. EQUS power service installed.. Wildlife and beautiful wild flowers in abundance. There is one water dugout reservoir toward the east side of the quarter The fully fenced land was not grazed in 2024 presenting an incredible opportunity to get cattle out on the land early and with lots of forage reserve in place as the new spring/summer grass grows in the protective canopy. Stunning place to watch nature, hike, exercise, ride your horse, or off-road vehicles. BONUS - Surface lease revenue of \$4500 annual.

## Exterior

Lot Description Pasture, Private, Sloped, Views, Native Plants