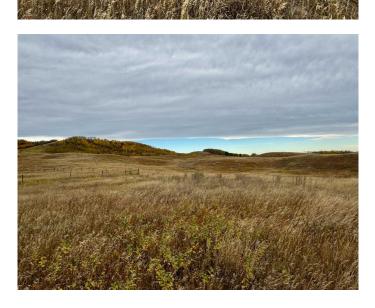

#### \$825,000

0 Bedroom, 0.00 Bathroom, Land on 144.33 Acres

NONE, Rural Red Deer County, Alberta

DREAM HOME SITE / RECREATION / PASTURE - Gorgeous rolling hills of grassland less than 10 minutes east of Red Deer!! Incredible views to the east and north. Potential dream home build site is quiet, private, and protected by native trees. Water well drilled March 11/2025 producing 30.0 +/gallon per minute at 140'. EQUS power service installed.. Wildlife and beautiful wild flowers in abundance. There is one water dugout reservoir toward the east side of the quarter The fully fenced land was not grazed in 2024 presenting an incredible opportunity to get cattle out on the land early and with lots of forage reserve in place as the new spring/summer grass grows in the protective canopy. Stunning place to watch nature, hike, exercise, ride your horse, or off-road vehicles. BONUS - Surface lease revenue of \$4500 annual.

## Exterior

Lot Description Pasture, Private, Sloped, Views, Native Plants