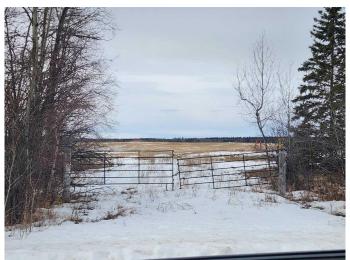

#### \$425,000

0 Bedroom, 0.00 Bathroom, Land on 154.00 Acres

NONE, High Prairie, Alberta

QUARTER SECTION ALONG HIGHWAY 2 (Approx 154 Acres) with Power on property. The land is mostly cleared and has an older yard site with dugout and septic tank and miscellaneous outbuildings. The property is situated at the junction of Range Road 184 (Triangle Junction) along Highway 2.

#### Exterior

Lot Description Farm

Additional Information

| Date Listed    | February 26th, 2025 |
|----------------|---------------------|
| Days on Market | 157                 |
| Zoning         | farmland            |