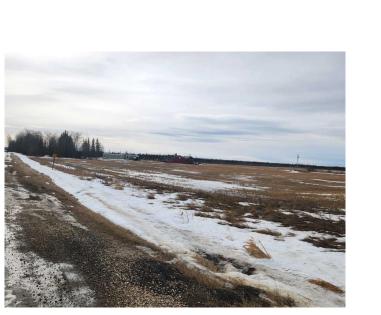

#### \$425,000

0 Bedroom, 0.00 Bathroom, Land on 154.00 Acres

NONE, High Prairie, Alberta

QUARTER SECTION ALONG HIGHWAY 2 (Approx 154 Acres) with Power on property. The land is mostly cleared and has an older yard site with dugout and septic tank and miscellaneous outbuildings. The property is situated at the junction of Range Road 184 (Triangle Junction) along Highway 2.

#### Exterior

Lot Description Farm

Additional Information

| Date Listed    | February 26th, 2025 |
|----------------|---------------------|
| Days on Market | 157                 |
| Zoning         | farmland            |