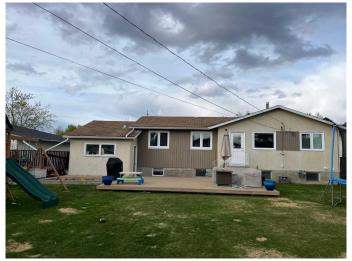

# \$249,900

4 Bedroom, 2.00 Bathroom, 1,117 sqft Residential on 0.19 Acres

NONE, Fox Creek, Alberta

YOU WILL NEVER FIND A NICER HOME LISTED AT THIS PRICE ..4 Bedrooms, 2 bathrooms..

Kitchen with side dining room, over looks huge fenced back yard with large deck. Deck will hold all your company for your summer BBQ. New fridge and stove staying in home. Living room has newer paint and laminate flooring. Large master bedroom has plenty of room for your king bed, up graded main bath with sooker tub,2 more good size bedrooms.. Down stairs has a large family room for all your movie nights. NEW ENERGY EFFICIENT FURNACE, NEWER WATER TANK, NEW EVES TROUGHING ALL AROUND HOME, NEW ENERGY WINDOWS, NEW AIR CONDITIONER FOR THOSE HOT DAYS!!!

## Interior

Interior Features No Animal Home, No Smoking Home

Appliances Electric Stove, Range Hood, Refrigerator, Washer/Dryer

Heating High Efficiency, Forced Air, Natural Gas

Cooling Central Air

Has Basement Yes