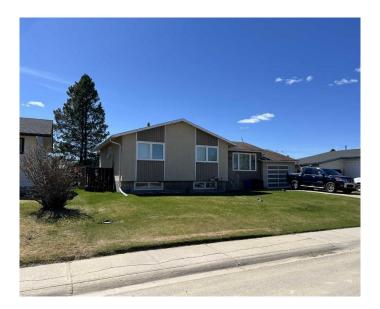

# \$249,900

4 Bedroom, 2.00 Bathroom, 1,117 sqft Residential on 0.19 Acres

NONE, Fox Creek, Alberta

YOU WILL NEVER FIND A NICER HOME LISTED AT THIS PRICE ..4 Bedrooms, 2 bathrooms..

Kitchen with side dining room, over looks huge fenced back yard with large deck. Deck will hold all your company for your summer BBQ. New fridge and stove staying in home. Living room has newer paint and laminate flooring. Large master bedroom has plenty of room for your king bed, up graded main bath with sooker tub,2 more good size bedrooms.. Down stairs has a large family room for all your movie nights. NEW ENERGY EFFICIENT FURNACE, NEWER WATER TANK, NEW EVES TROUGHING ALL AROUND HOME, NEW ENERGY WINDOWS, NEW AIR CONDITIONER FOR THOSE HOT DAYS!!!

## **Exterior**

Exterior Features Private Yard, Storage

Lot Description Back Yard, Front Yard, Lawn

Roof Asphalt Shingle

Construction Mixed

Foundation Poured Concrete