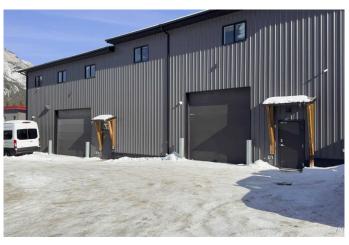

#### \$1,599,900

0 Bedroom, 0.00 Bathroom, Commercial on 0.00 Acres

NONE, Dead Man's Flats, Alberta

Storage Bay for sale in Dead Man's Flats This well appointed bay allows for multiple uses. 2400 Sq ft storage bay on the main level, 2400 sq ft of fully finished office space on the second level. Ample parking outside and easy access to Canmore makes this a great opportunity.