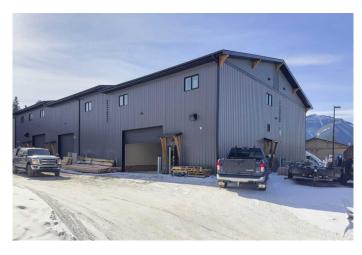

#### \$1,599,900

0 Bedroom, 0.00 Bathroom, Commercial on 0.00 Acres

NONE, Dead Man's Flats, Alberta

Storage Bay for sale in Dead Man's Flats This well appointed bay allows for multiple uses. 2400 Sq ft storage bay on the main level, 2400 sq ft of fully finished office space on the second level. Ample parking outside and easy access to Canmore makes this a great opportunity.