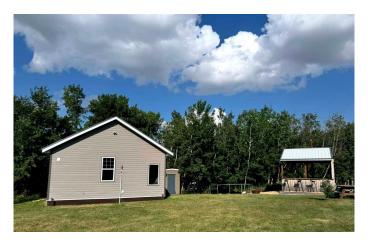

#### \$146,900

1 Bedroom, 1.00 Bathroom, 348 sqft Residential on 0.98 Acres

Sherman Park, Rural Camrose County, Alberta

Dreaming of a serene escape from city life?
This custom-built, newer lakeside cottage,
nestled on two spacious titled lots, offers the
perfect blend of tranquility and
convenienceâ€"just over an hour from
Edmonton and Red Deer, and only 25 minutes
from Camrose. Whether you envision a
weekend retreat or a year-round haven, this
property delivers peace, privacy, and endless
potential.

Outside, embrace outdoor living on the expansive deck, perfect for morning coffee or evening stargazing. Gather around the covered firepit for cozy evenings with loved ones, and store your gear in the convenient shed. The generous double lot provides room to roam, garden, or create your vision of lakeside bliss.

## **Community Information**

Address 249, 253, 22113 Township Road 440

Subdivision Sherman Park

City Rural Camrose County

County Camrose County

Province Alberta
Postal Code T0B 1M0