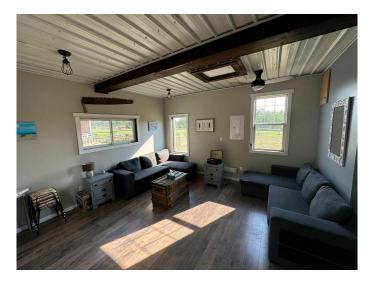

Step into a bright, thoughtfully designed cottage, fully wired for modern comfort with abundant 15-amp outlets, three 20-amp wired heaters, a 240-volt stove plug, and a 20-amp plug ready for an on-demand hot water system. The partially plumbed washroom sets the stage for easy completion, and permitted, inspected electrical work ensures quality and safety. An exterior box wired for a high-level septic alarm adds practicality.

#### Interior

Interior Features See Remarks
Appliances See Remarks
Heating Baseboard

Cooling None