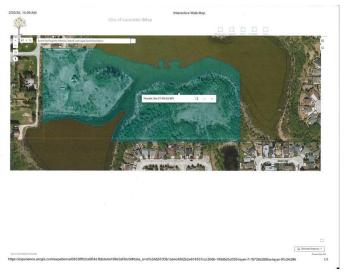

## \$1,450,000

0 Bedroom, 0.00 Bathroom, Land on 22.71 Acres

None, Lacombe, Alberta

What is your vision for this stunningly beautiful 22.71 acre property in the heart of the City of Lacombe? The land offers wonderful, year-round views of Lake Anne, Elizabeth Lake, Burman University, and the surrounding natural area. It is amazing to think that all of Lacombe and Burman's amenities are nearby when stepping foot onto this secluded and peaceful parcel.

### **Essential Information**

MLS® # A2196977

Price \$1,450,000

Bathrooms 0.00

Acres 22.71

Type Land

Sub-Type Residential Land

Status Active

## **Community Information**

Address 20 Cranna Lake Drive

Subdivision None

City Lacombe
County Lacombe

Province Alberta

Postal Code T4L 1S5

#### **Exterior**

Lot Description Native Plants, Views, Wetlands, Wooded