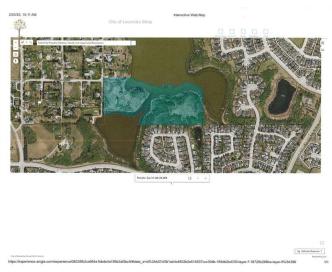

## \$1,450,000

0 Bedroom, 0.00 Bathroom, Land on 22.71 Acres

None, Lacombe, Alberta

What is your vision for this stunningly beautiful 22.71 acre property in the heart of the City of Lacombe? The land offers wonderful, year-round views of Lake Anne, Elizabeth Lake, Burman University, and the surrounding natural area. It is amazing to think that all of Lacombe and Burman's amenities are nearby when stepping foot onto this secluded and peaceful parcel.

### **Essential Information**

MLS® # A2196977

Price \$1,450,000

Bathrooms 0.00

Acres 22.71

Type Land

Sub-Type Residential Land

Status Active

## **Community Information**

Address 20 Cranna Lake Drive

Subdivision None

City Lacombe
County Lacombe

Province Alberta

Postal Code T4L 1S5

#### **Exterior**

Lot Description Native Plants, Views, Wetlands, Wooded