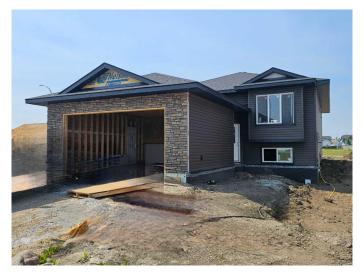

### \$469,900

3 Bedroom, 2.00 Bathroom, 1,250 sqft Residential on 0.13 Acres

NONE, Wembley, Alberta

Welcome to this stunning bi-level home in Wembley, currently under construction and set for completion in late summer 2025! This beautiful property features an attached garage and sits on a spacious lot with a large backyard. The wide frontage allows for an RV parking pad in the front, adding extra convenience.

The basement is an open canvas, ready for your personal touch to create additional living space. Located just 12 minutes west of Grande Prairie, this home offers the perfect balance of peaceful living with city convenience. Currently at the framing stage, buyers with an accepted offer with all conditions removed early in the process can choose select finishes from builder samples.