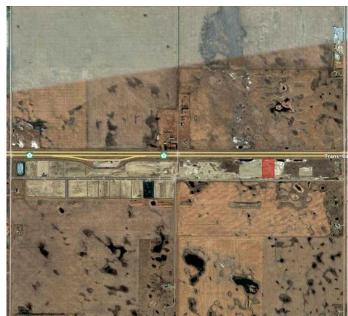

### \$2

0 Bedroom, 0.00 Bathroom, Land on 1.00 Acres

NONE, Rural Wheatland County, Alberta

Prime Industrial/Commercial Land for Lease. Secure a long-term lease in the New Origin Business Park at Dehavlin Airport and invest in a location designed for business success. This flat, industrial/commercial-zoned land offers exceptional highway exposure and easy access to Hwy 1, just 30 minutes from downtown Calgary.

## **Exterior**

Lot Description Cleared, Level, Open Lot

### **Additional Information**

Date Listed February 23rd, 2025

Days on Market 173

Zoning IG Industrial General