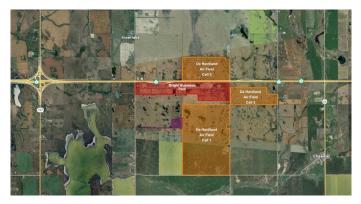

### \$4,500,000

0 Bedroom, 0.00 Bathroom, Land on 30.00 Acres

NONE, Rural Wheatland County, Alberta

Unlock the potential of this 30-acre parcel in Wheatland County, perfectly positioned for future growth. Currently zoned as agricultural, the property is located within the West Hwy 1 Area Structure Plan, making it an exciting investment for future development. Adjacent to the recently announced De Havilland airfield and neighbouring the burgeoning Origin Business Park, this location is poised to become a hotspot for commercial and industrial activity. The property includes two on-site houses, one spanning 3,844 square feet and the other 1,527 square feet, offering ample living space or potential for office use. This is a prime opportunity to invest in an area set for major transformation!

### **Community Information**

Address240083c Range Road 270SubdivisionNONE

| City        | Rural Wheatland County |
|-------------|------------------------|
| County      | Wheatland County       |
| Province    | Alberta                |
| Postal Code | T1P 0S2                |