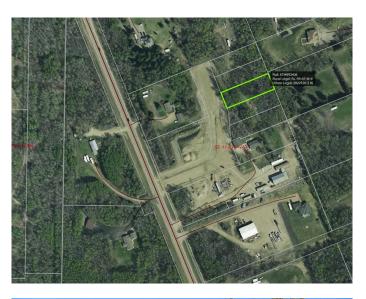

#### \$135,000

0 Bedroom, 0.00 Bathroom, Land on 0.50 Acres

NONE, Lac La Biche, Alberta

Welcome to Martony Estates! A stunning new subdivision just 5 minutes from Lac La Biche, offering convenient access with fully paved roads. This graded lot is ready to build and features municipal water and sewer at the property line, along with power and natural gas. Enjoy the outdoors with walking trails and bike paths right at your doorstep. Lac La Biche is a perfect year-round playground, offering everything from golfing to ice fishing. Enjoy exceptional indoor facilities, including a brand-new pool set for completion in 2026. Explore stunning provincial parks like Sir Winston Churchill, Beaver Lake, Jackson Lake, and Lakeland. Whether you prefer fully serviced campsites or off-the-grid boondocking, there are plenty of camping options to suit your adventure. In addition to this lot, there are 4 other available lots in the subdivision. Come build your dream home in this prime location!

## **Community Information**

| Address     | 125, 67127 Mission Road |
|-------------|-------------------------|
| Subdivision | NONE                    |
| City        | Lac La Biche            |
| County      | Lac La Biche County     |
| Province    | Alberta                 |
| Postal Code | T0A2C0                  |