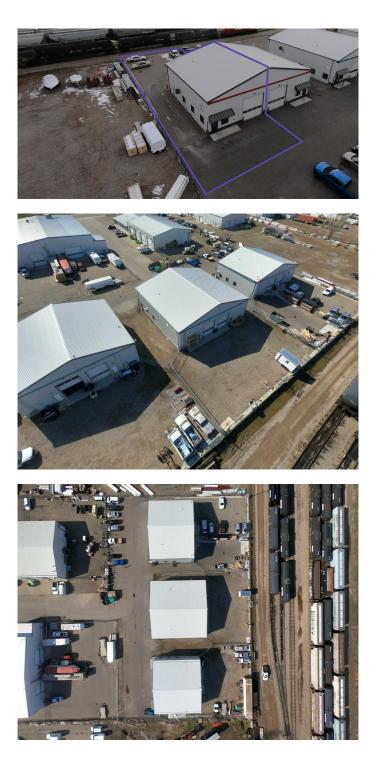

#### \$495,000

0 Bedroom, 0.00 Bathroom, Commercial on 0.00 Acres

Churchill Industrial Park, Lethbridge, Alberta

This flexible industrial condo has a lot to offer for its size. Features include a reception area and two private offices with exterior windows. There are two, 2-piece bathrooms with one in the office and one in the shop. There is also a mezzanine with storage below, and forced air and A/C for the office and a unit heater for the shop. The shop offers 18â€<sup>™</sup> ceilings, a drive-thru bay with two 14' x 16' overhead doors, trench floor drains, full-size makeup air unit, and 200 amp, 3-phase electrical service providing all the extra features that have become essential to modern industrial occupants, that are not available in most industrial bays of this size. The condo unitâ€<sup>™</sup>s demising wall is a 2-hour fire rated wall.