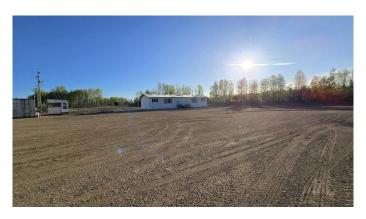

## \$150,000

0 Bedroom, 0.00 Bathroom, Commercial on 6.13 Acres

NONE, Red Earth Creek, Alberta

Welcome to your new office base camp in Red Earth, Alberta, directly off Highway 88, in the commercial area of this oil field town. This property spans over 6 acres, featuring a quonset and a duplex-style manufactured home with one bedroom and bathroom on each side. The office is fully equipped with appliances including a fridge, stove, microwave, dishwasher, and full-size washer and dryer, with durable vinyl plank flooring in the main areas, ideal for high usage. This location is a great layover point for operators and contractors, offering a spot to rest, and connect to high-speed Wi-Fi, so your team can better manage administrative tasks between field site visits. This well-maintained property provides a central base for your field operators, helping to maximize operational efficiency in one of Alberta's remote oil field areas. As a commercial property, this location has potential for small business owners in the area, looking for a space for automotive or household repair, hair stylist or beauty services, or even potential to apply for short-term rental business (at the discretion of the municipality).

### **Essential Information**

MLS® # A2195977
Price \$150,000

Bathrooms 0.00 Acres 6.13 Year Built 2013

Type Commercial Sub-Type Mixed Use

Status Active