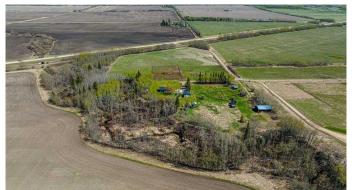

### \$90,000

0 Bedroom, 0.00 Bathroom, Land on 8.40 Acres

NONE, Rural Grande Prairie No. 1, County of, Alberta

Here is 8.4 Acres of opportunity that awaits for the next land investor. Located along HWY 43 just west of Beaverlodge. Zoned AG. Opportunity awaits for a new acreage development or develop as your see fit.

#### **Essential Information**

MLS® # A2195955 Price \$90,000

Bathrooms 0.00
Acres 8.40
Type Land

Sub-Type Residential Land

Status Active

### **Community Information**

Address 723008 Hwy 43

Subdivision NONE

City Rural Grande Prairie No. 1, County of

County Grande Prairie No. 1, County of

Province Alberta
Postal Code T0H 0C0