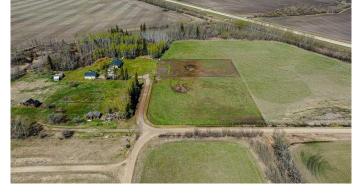

### \$90,000

0 Bedroom, 0.00 Bathroom, Land on 8.40 Acres

NONE, Rural Grande Prairie No. 1, County of, Alberta

Here is 8.4 Acres of opportunity that awaits for the next land investor. Located along HWY 43 just west of Beaverlodge. Zoned AG. Opportunity awaits for a new acreage development or develop as your see fit.

#### **Essential Information**

MLS® # A2195955 Price \$90,000

Bathrooms 0.00
Acres 8.40
Type Land

Sub-Type Residential Land

Status Active

### **Community Information**

Address 723008 Hwy 43

Subdivision NONE

City Rural Grande Prairie No. 1, County of

County Grande Prairie No. 1, County of

Province Alberta
Postal Code T0H 0C0