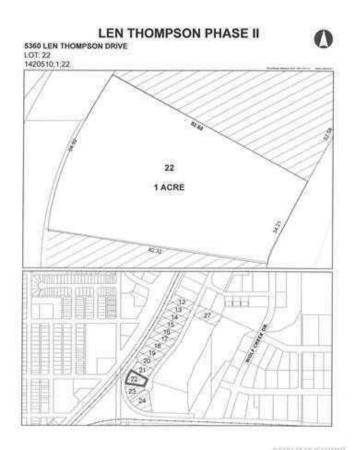

# \$225,000 - 5360 Len Thompson Drive, Lacombe

MLS® #A2195901

#### \$225,000

0 Bedroom, 0.00 Bathroom, Land on 1.00 Acres

Wolf Creek Industrial Park, Lacombe, Alberta

15 Acre industrial park in the heart of Lacombe. Easy access to Highway 2, 2A and 12. Great location across from the new Public Works shop and yard site. On pavement. Great visibility from highway 2A. Zoned light industrial and there is potential for commercial / retail uses as well. Shovel ready with street lights and services to lot. Lots are 1 to 1.5 acres but could easily be amalgamated for larger parcel needs.

### **Community Information**

| Address     | 5360 Len Thompson Drive    |
|-------------|----------------------------|
| Subdivision | Wolf Creek Industrial Park |
| City        | Lacombe                    |
| County      | Lacombe                    |
| Province    | Alberta                    |
| Postal Code | T4L 2H3                    |