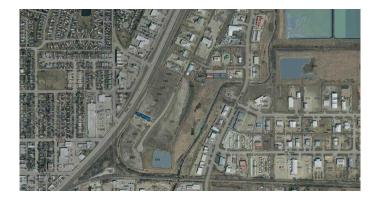

#### \$225,000

0 Bedroom, 0.00 Bathroom, Land on 1.00 Acres

Wolf Creek Industrial Park, Lacombe, Alberta

15 Acre industrial park in the heart of Lacombe. Easy access to Highway 2, 2A and 12. Great location across from the new Public Works shop and yard site. On pavement. Great visibility from highway 2A. Zoned light industrial and there is potential for commercial / retail uses as well. Shovel ready with street lights and services to lot. Lots are 1 to 1.5 acres but could easily be amalgamated for larger parcel needs.