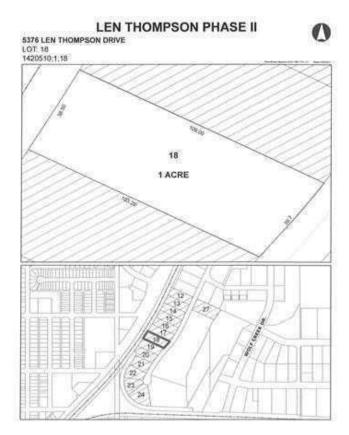

# \$225,000 - 5376 Len Thompson Drive, Lacombe

MLS® #A2195899

#### \$225,000

0 Bedroom, 0.00 Bathroom, Land on 1.00 Acres

Wolf Creek Industrial Park, Lacombe, Alberta

15 Acre industrial park in the heart of Lacombe. Easy access to Highway 2, 2A and 12. Great location across from the new Public Works shop and yard site. On pavement. Great visibility from highway 2A. Zoned light industrial and there is potential for commercial / retail uses as well. Shovel ready with street lights and services to lot. Lots are 1 to 1.5 acres but could easily be amalgamated for larger parcel needs.

#### **Community Information**

| Address     | 5376 Len Thompson Drive    |
|-------------|----------------------------|
| Subdivision | Wolf Creek Industrial Park |
| City        | Lacombe                    |
| County      | Lacombe                    |
| Province    | Alberta                    |
| Postal Code | T4L 2H3                    |

#### **Additional Information**

Date Listed February 19th, 2025

Days on Market 172 Zoning I1