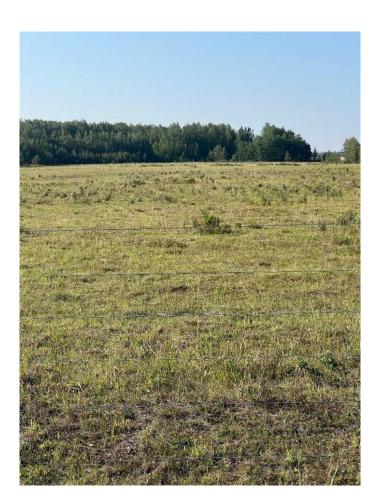

#### \$380,000

0 Bedroom, 0.00 Bathroom, Agri-Business on 158.02 Acres

NONE, Hythe, Alberta

Quarter section in the Hythe /Valhalla area on pavement, good fences and dugout. Current use is pasture, with some work it could be put into grain, hay or fescue production. There is surface lease revenue and it's on pavement. Call a Realtor® for details and information.