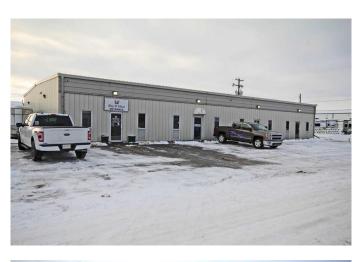

# \$750,000 - 1-4, 2 Erickson Crescent, Sylvan Lake

MLS® #A2195655

#### \$750,000

0 Bedroom, 0.00 Bathroom, Commercial on 0.00 Acres

Cuendet Industrial Park, Sylvan Lake, Alberta

TURN KEY COMMERCIAL, RESIDENTIAL AND AUTO GLASS SHOP. Over 10 years of successful and profitable business. Current owner willing to stay on to manager and train. This is a lower risk way to get into a business that already has major corporate accounts and loyal clients. All employees are trained and express desire to stay on as well. This is a BUSINESS AND ASSETS SALE and you take over of the ECONOMICAL MULTI YEAR LEASE of the building. VTB considered.

Built in 1995

## Exterior

| Construction | Aluminum Siding |
|--------------|-----------------|
| Foundation   | Poured Concrete |