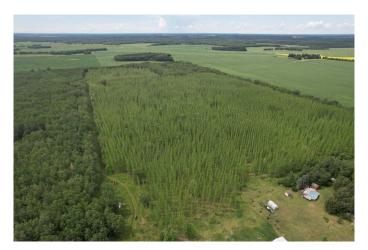

#### \$154,000

0 Bedroom, 0.00 Bathroom, Land on 67.00 Acres

NONE, Rural Athabasca County, Alberta

67 ACRES - private, treed, with Crown Land and Flat Lake nearby, less than 20 minutes from Athabasca. The perfect RV retreat for your recreational getaways - or the site of your dream acreage. With easy road access, and a variety of clearings nestled in the trees, you will love the options to enjoy this property.