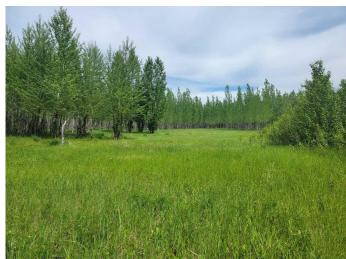

#### \$154,000

0 Bedroom, 0.00 Bathroom, Land on 67.00 Acres

NONE, Rural Athabasca County, Alberta

67 ACRES - private, treed, with Crown Land and Flat Lake nearby, less than 20 minutes from Athabasca. The perfect RV retreat for your recreational getaways - or the site of your dream acreage. With easy road access, and a variety of clearings nestled in the trees, you will love the options to enjoy this property.