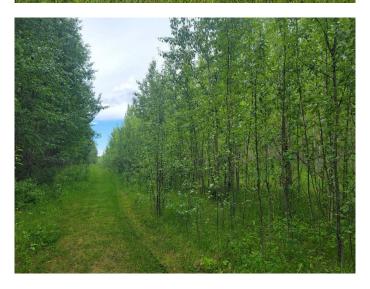

#### \$154,000

0 Bedroom, 0.00 Bathroom, Land on 67.00 Acres

NONE, Rural Athabasca County, Alberta

67 ACRES - private, treed, with Crown Land and Flat Lake nearby, less than 20 minutes from Athabasca. The perfect RV retreat for your recreational getaways - or the site of your dream acreage. With easy road access, and a variety of clearings nestled in the trees, you will love the options to enjoy this property.