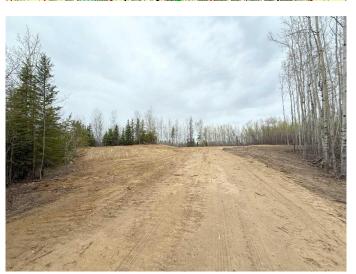

#### \$89,500

0 Bedroom, 0.00 Bathroom, Land on 3.81 Acres

Century Estates\_CATH, Rural Athabasca County, Alberta

Desirable location only a few minutes south of Athabasca with 3.18 acres. Lot is heavily treed and hilly with excellent drainage. Yard site has been recently cleared and is ready for development. Zoned Country Residential with no restrictive covenants to limit your development options. Close proximity to over 1400 acres of crown land. Fibre internet, natural gas and power run along the property line.