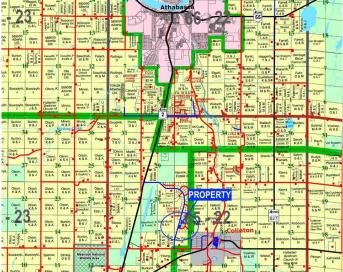

#### \$89,500

0 Bedroom, 0.00 Bathroom, Land on 3.81 Acres

Century Estates\_CATH, Rural Athabasca County, Alberta

Desirable location only a few minutes south of Athabasca with 3.18 acres. Lot is heavily treed and hilly with excellent drainage. Yard site has been recently cleared and is ready for development. Zoned Country Residential with no restrictive covenants to limit your development options. Close proximity to over 1400 acres of crown land. Fibre internet, natural gas and power run along the property line.

#### **Community Information**

| Address     | 1 652051 Range Road 224 |
|-------------|-------------------------|
| Subdivision | Century Estates_CATH    |
| City        | Rural Athabasca County  |
| County      | Athabasca County        |
| Province    | Alberta                 |
| Postal Code | T9S 1P6                 |