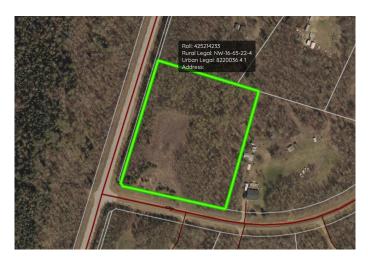

#### \$89,500

0 Bedroom, 0.00 Bathroom, Land on 3.81 Acres

Century Estates\_CATH, Rural Athabasca County, Alberta

Desirable location only a few minutes south of Athabasca with 3.18 acres. Lot is heavily treed and hilly with excellent drainage. Yard site has been recently cleared and is ready for development. Zoned Country Residential with no restrictive covenants to limit your development options. Close proximity to over 1400 acres of crown land. Fibre internet, natural gas and power run along the property line.

#### **Community Information**

| Address     | 1 652051 Range Road 224 |
|-------------|-------------------------|
| Subdivision | Century Estates_CATH    |
| City        | Rural Athabasca County  |
| County      | Athabasca County        |
| Province    | Alberta                 |
| Postal Code | T9S 1P6                 |