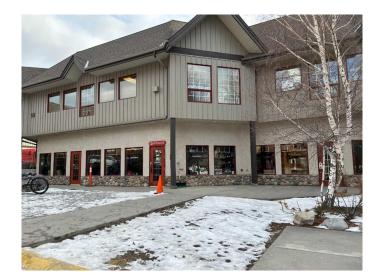

### \$2,250,000

0 Bedroom, 0.00 Bathroom, Commercial on 0.00 Acres

Bow Valley Trail, Canmore, Alberta

Prime commercial opportunity in Canmore's Bow Valley Trail corridor! This expansive, approximately 4,260 sq. ft. commercial condo unit offers exceptional versatility, whether you're looking for a space for your own business or a strategic investment. Currently demised into two separate unitsâ€"one, approximately 2,885 sq. ft. unit, leased until summer 2025 and the other side, approximately 1,378 sq. ft. unit, available for immediate useâ€"this property provides flexibility for an owner-user or investor. Located just off Bow Valley Trail, it benefits from high visibility without the congestion of downtown, with shared surface parking at the rear and convenient on-street parking at the front. Zoned Bow Valley Trail General (BVT-G), the space accommodates a variety of commercial uses, including retail, dining, medical, and fitness. Whether you're expanding your business or seeking a commercial asset with strong potential, this property offers prime location, flexibility, and investment value. Asking \$2,250,000.