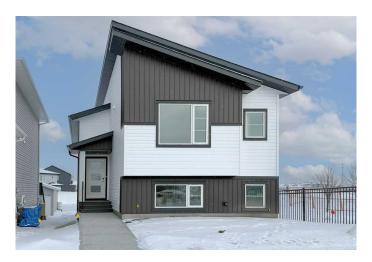

# \$475,000 - 6 Memorial Parkway Sw, Rural Red Deer County

MLS® #A2194369

# \$475,000

3 Bedroom, 2.00 Bathroom, 1,174 sqft Residential on 0.08 Acres

Liberty Landing, Rural Red Deer County, Alberta

Rare to find this Bungalow/ Bilevel Home siding onto the Park with three bedrooms up, the lower level comes with rough in plumbing, large windows and the walk out door to grade all which allow the Lower Development bedrooms, family room, play room or many other uses with this wide open space. Located in the Family friendly Community of Liberty Landing with Parks Playgrounds and pathways all ready and minutes from major shopping such as Costco and Employment Opportunities with in walking distance.

## **Essential Information**

MLS® # A2194369 Price \$475,000

Bedrooms 3
Bathrooms 2.00
Full Baths 2

Square Footage 1,174 Acres 0.08 Year Built 2023

Type Residential
Sub-Type Detached
Style Bi-Level
Status Active