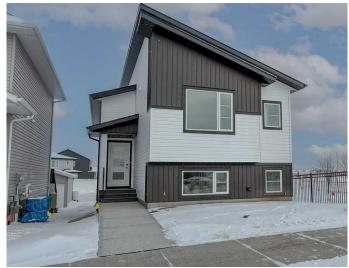

# \$475,000 - 6 Memorial Parkway Sw, Rural Red Deer County

MLS® #A2194369

# \$475,000

3 Bedroom, 2.00 Bathroom, 1,174 sqft Residential on 0.08 Acres

Liberty Landing, Rural Red Deer County, Alberta

Rare to find this Bungalow/ Bilevel Home siding onto the Park with three bedrooms up, the lower level comes with rough in plumbing, large windows and the walk out door to grade all which allow the Lower Development bedrooms, family room, play room or many other uses with this wide open space. Located in the Family friendly Community of Liberty Landing with Parks Playgrounds and pathways all ready and minutes from major shopping such as Costco and Employment Opportunities with in walking distance.

## **Essential Information**

MLS® # A2194369 Price \$475,000

Bedrooms 3
Bathrooms 2.00
Full Baths 2

Square Footage 1,174 Acres 0.08 Year Built 2023

Type Residential
Sub-Type Detached
Style Bi-Level
Status Active