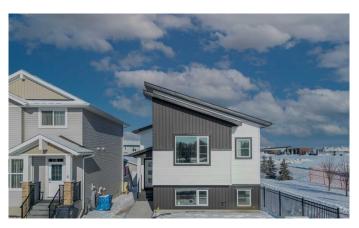

# \$475,000 - 6 Memorial Parkway Sw, Rural Red Deer County

MLS® #A2194369

# \$475,000

3 Bedroom, 2.00 Bathroom, 1,174 sqft Residential on 0.08 Acres

Liberty Landing, Rural Red Deer County, Alberta

Rare to find this Bungalow/ Bilevel Home siding onto the Park with three bedrooms up, the lower level comes with rough in plumbing, large windows and the walk out door to grade all which allow the Lower Development bedrooms, family room, play room or many other uses with this wide open space. Located in the Family friendly Community of Liberty Landing with Parks Playgrounds and pathways all ready and minutes from major shopping such as Costco and Employment Opportunities with in walking distance.

## **Essential Information**

MLS® # A2194369 Price \$475,000

Bedrooms 3
Bathrooms 2.00
Full Baths 2

Square Footage 1,174 Acres 0.08 Year Built 2023

Type Residential
Sub-Type Detached
Style Bi-Level
Status Active