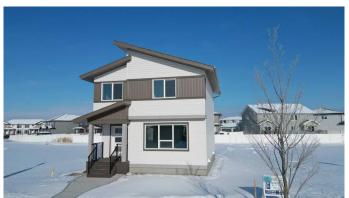

## \$475,000

3 Bedroom, 3.00 Bathroom, 1,454 sqft Residential on 0.09 Acres

Liberty Landing, Rural Red Deer County, Alberta

Custom Built by Somerset Homes this modern 2 storey home. Unique plan allows for main floor living with the benefit of more rooms on the second floor. Home is adorned with high quality finishes throughout. Home has a great open floorplan, and great light with oversized windows. 9' main floor, and large central island. Custom railing. Located in the community of Liberty Landing, with great access to parks and extensive pathway network. Includes large deck and \$1000 landscape voucher provided by the Developer.

#### **Exterior**

Exterior Features Private Yard

Lot Description Back Lane, Back Yard

Roof Asphalt Shingle

Construction Vinyl Siding, Wood Frame

Foundation Poured Concrete