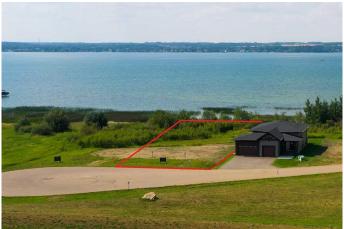

### \$695,000

0 Bedroom, 0.00 Bathroom, Land on 0.28 Acres

NONE, Jarvis Bay, Alberta

AMAZING LAKEFRONT PROPERTY! You will not find a more affordable lakefront lot on Sylvan Lake. 62 feet of lakefront and 195 feet deep, this level lot is ready for your dream lake home. Twin Rose is in Jarvis Bay and within walking distance from the Town of Sylvan Lake. Connected by a lovely walking path, and located on the sunny side of the lake you will not find a more convenient location on the lake. Enjoy the wonderful sunsets right out your back yard. This development, partnered with Black Creek Developments backs onto an environmental reserve and offers a shared path to the communal dock (dock share included in the price and ready for your boat). Twin Rose has been granted permission to plant over 70 Trees along the berm to add privacy and tranquility and planting will begin in the spring. (See renderings) Bring your plans and your flip flops, your lake life awaits. Builder Exclusivity applies.