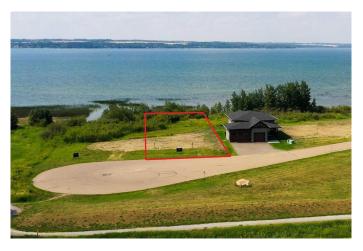

### \$695,000

0 Bedroom, 0.00 Bathroom, Land on 0.28 Acres

NONE, Jarvis Bay, Alberta

AMAZING LAKEFRONT PROPERTY! You will not find a more affordable lakefront lot on Sylvan Lake. 62 feet of lakefront and 195 feet deep, this level lot is ready for your dream lake home. Twin Rose is in Jarvis Bay and within walking distance from the Town of Sylvan Lake. Connected by a lovely walking path, and located on the sunny side of the lake you will not find a more convenient location on the lake. Enjoy the wonderful sunsets right out your back yard. This development, partnered with Black Creek Developments backs onto an environmental reserve and offers a shared path to the communal dock (dock share included in the price and ready for your boat). Twin Rose has been granted permission to plant over 70 Trees along the berm to add privacy and tranquility and planting will begin in the spring. (See renderings) Bring your plans and your flip flops, your lake life awaits. Builder Exclusivity applies.