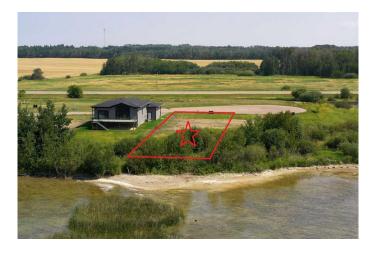

### \$695,000

0 Bedroom, 0.00 Bathroom, Land on 0.28 Acres

NONE, Jarvis Bay, Alberta

AMAZING LAKEFRONT PROPERTY! You will not find a more affordable lakefront lot on Sylvan Lake. 62 feet of lakefront and 195 feet deep, this level lot is ready for your dream lake home. Twin Rose is in Jarvis Bay and within walking distance from the Town of Sylvan Lake. Connected by a lovely walking path, and located on the sunny side of the lake you will not find a more convenient location on the lake. Enjoy the wonderful sunsets right out your back yard. This development, partnered with Black Creek Developments backs onto an environmental reserve and offers a shared path to the communal dock (dock share included in the price and ready for your boat). Twin Rose has been granted permission to plant over 70 Trees along the berm to add privacy and tranquility and planting will begin in the spring. (See renderings) Bring your plans and your flip flops, your lake life awaits. Builder Exclusivity applies.