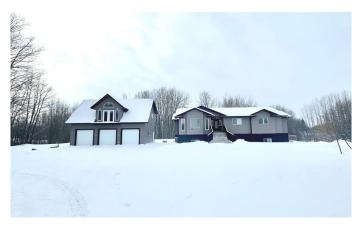

#### \$587,000

5 Bedroom, 3.00 Bathroom, 3,219 sqft Residential on 3.66 Acres

Lakeview Estate\_LLBC, Lac La Biche County, Alberta

Welcome to Lakeview Estates located east of Lac La Biche! This home has 1684 Sq Ft of living space upstairs and another 1535 sq. ft. downstairs! This 5 bedroom 3 bathroom home would work well for a family, and could be made in to 2 separate living spaces. floor has a kitchen, living room, bathroom(s), laundry area, and bedrooms. The home and 3 car garage sit on 3.6 acre fully serviced lot walking distance to the Lac La Biche Golf Course and Sir Winston Churchill Park. You will find a spacious open concept living/dining kitchen that is perfect for entertaining. In warmer seasons head out the patio doors onto the large 2 tiered deck with access to the large private backyard. The master bedroom has a large ensuite with a separate shower and soaker tub. The basement is finished with a future kitchen/bar area, 2 bedrooms, 4 pc bathroom and large family room . Lakeview Estates has been popular rural subdivision of choice for families for decades. There is potential for rent in the upstairs living quarters above the garage. The large 3 stall garage has an already framed residence, ready for finishing and renting out. It consists of a 2 bedroom, one bath and open concept vaulted ceiling kitchen and living area. Take a golf cart to the golf course, the neighbors for visit, or go fishing and boating in five minutes with access to a great boat launch across the causeway.

Built in 2007

#### **Essential Information**

MLS® # A2194199 Price \$587,000

Bedrooms 5
Bathrooms 3.00
Full Baths 3

Square Footage 3,219
Acres 3.66
Year Built 2007

Type Residential Sub-Type Detached

Style Acreage with Residence, Bungalow