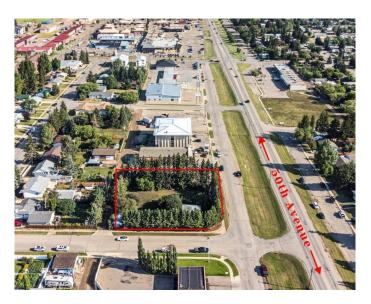

### \$360,000

0 Bedroom, 0.00 Bathroom, Land on 0.48 Acres

Steele Heights, Lloydminster, Alberta

This commercial development lot is in an easily accessible location with 50th avenue visibility. Located on the Alberta side of the border and conveniently located among several commercial businesses along 50th avenue as well as residential neighbourhoods just a short walk away. Featuring road access on 3 sides and measurements of +/- 132' wide and +/- 160' in length. In total the site is approximately 20,892 square feet or 0.48 acres. Zoned C2, there is a variety of permitted uses that fall under this category.

## **Community Information**

Address 3302 50 Avenue
Subdivision Steele Heights
City Lloydminster
County Lloydminster

Province Alberta
Postal Code T9V 0V6