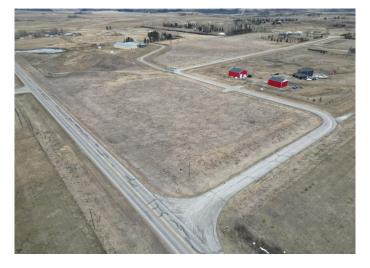

#### \$550,000

0 Bedroom, 0.00 Bathroom, Land on 6.28 Acres

NONE, Rural Foothills County, Alberta

Just 15 minutes south of Calgary, this 6.28-acre lot presents a fantastic opportunity to build your dream home or hold onto it with minimal taxes. With no architectural restrictions beyond municipal guidelines, you can design a home that suits your vision. Conveniently located just a four-minute drive from Heritage Heights School, this property also offers easy access to shopping and golf courses. A water water well, and paved road access enhance its convenience. Whether you envision space for animals, a thriving garden, or a custom retreat, this lot provides the freedom to bring your dream home to life.