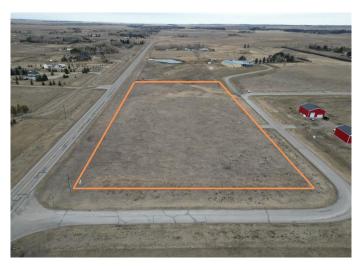

#### \$550,000

0 Bedroom, 0.00 Bathroom, Land on 6.28 Acres

NONE, Rural Foothills County, Alberta

Just 15 minutes south of Calgary, this 6.28-acre lot presents a fantastic opportunity to build your dream home or hold onto it with minimal taxes. With no architectural restrictions beyond municipal guidelines, you can design a home that suits your vision. Conveniently located just a four-minute drive from Heritage Heights School, this property also offers easy access to shopping and golf courses. A water water well, and paved road access enhance its convenience. Whether you envision space for animals, a thriving garden, or a custom retreat, this lot provides the freedom to bring your dream home to life.