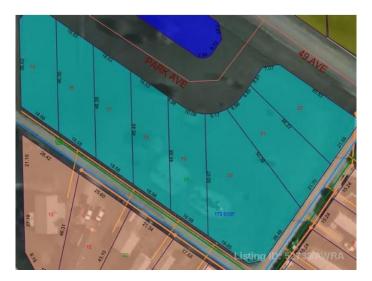

### \$14,900

0 Bedroom, 0.00 Bathroom, Land on 0.20 Acres

NONE, Mayerthorpe, Alberta

Build on a new street with a park out your front window! These lots are priced great and offer a well thought out new development in Mayerthorpe. The Park Avenue Playground and Outdoor Fitness Facility is just across the street - such an amazing addition to the value of the lot. This street is zoned for new homes only and there is plenty of room for a garage.

#### **Community Information**

Address 1 Park Ave (48 Ave)

Subdivision NONE

City Mayerthorpe

County Lac Ste. Anne County

Province Alberta
Postal Code T0E 1N0