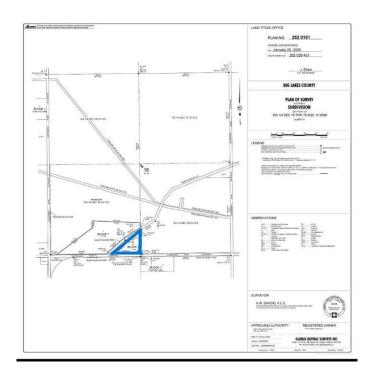

# **Community Information**

Address 752 Township

Subdivision NONE

City High Prairie

County Big Lakes County

Province Alberta

Postal Code T0G 1E0

### **Additional Information**

Date Listed February 10th, 2025

Days on Market 186

Zoning Country Residential