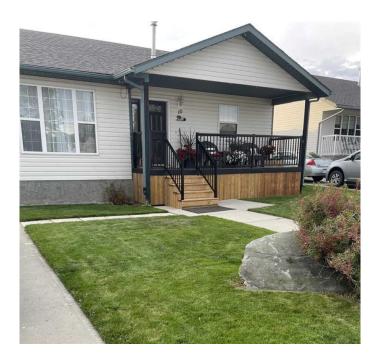

## \$339,900

4 Bedroom, 2.00 Bathroom, 1,143 sqft Residential on 0.18 Acres

NONE, Whitecourt, Alberta

GREAT FAMILY HOME! . This lovely 2002 built bungalow is located in a quiet cul-de-sac in the valley and welcomes you with a nice front covered porch to add to the curb appeal. The 75' concrete driveway has ample room for RV parking. There's a Maintenance free fence and the spacious back yard is beautifully landscaped with mature trees. There is a 10'x20' shed also in the back yard that stays. This home has a great floor plan which Offers 4 bedrooms, 2 bathrooms, large kitchen with Island and newer appliances. This home has everything you need! Very well maintained home shows pride of ownership. This home also has AC. The basement offers a family room which has been recently completed with extra insulation for sound- proofing and recessed lighting . The basement also has a spacious laundry room, a 4th bedroom and a storage room . Newer home under \$350000, check it out !!!

#### **Exterior**

Exterior Features None

Lot Description Back Yard, Cul-De-Sac, Landscaped, Lawn

Roof Asphalt Shingle

Construction Vinyl Siding

Foundation Poured Concrete