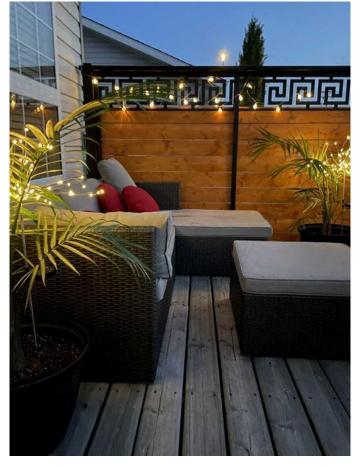

## \$339,900

4 Bedroom, 2.00 Bathroom, 1,143 sqft Residential on 0.18 Acres

NONE, Whitecourt, Alberta

GREAT FAMILY HOME! . This lovely 2002 built bungalow is located in a quiet cul-de-sac in the valley and welcomes you with a nice front covered porch to add to the curb appeal. The 75' concrete driveway has ample room for RV parking. There's a Maintenance free fence and the spacious back yard is beautifully landscaped with mature trees. There is a 10'x20' shed also in the back yard that stays. This home has a great floor plan which Offers 4 bedrooms, 2 bathrooms, large kitchen with Island and newer appliances. This home has everything you need! Very well maintained home shows pride of ownership. This home also has AC. The basement offers a family room which has been recently completed with extra insulation for sound- proofing and recessed lighting . The basement also has a spacious laundry room, a 4th bedroom and a storage room . Newer home under \$350000, check it out !!!