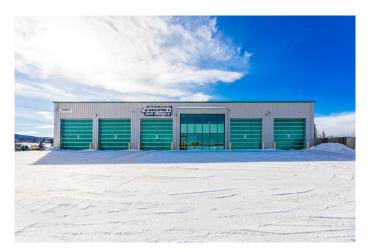

# \$3,050,000 - 156 Steele Crescent, Hinton

MLS® #A2193210

### \$3,050,000

0 Bedroom, 0.00 Bathroom, Commercial on 5.46 Acres

Thompson Lake, Hinton, Alberta

Built in 2010, this rigid frame shop is 120 feet wide and consists of 5 drive thru bays. Bays are 130 feet deep and one is equipped as a wash bay. There is a nicely appointed office component which offers a welcoming main floor front reception area, staff lunch room, and 3 offices upstairs along with a training room/board meeting room. There are two 2pc washrooms for office use and a 4pc washroom including a shower with access from the shop. Shop heat from 8 overhead radiant units and the building is also equipped with two rooftop HVAC units and air exchangers. Three phase power (600 amp+/-), 3 floors sumps, and 16' overhead "daylight" doors. The 5.46 acre site is fully fenced, there's asphalt in front of the building, a concrete apron at the rear, and a gravel yard ideal for equipment storage and lay-down. This property offers all that is needed to take an industrial business operation to the next level. Lease package also available.

### **Essential Information**

MLS® # A2193210 Price \$3,050,000

Bathrooms 0.00 Acres 5.46 Year Built 2010

Type Commercial

Sub-Type Industrial Status Active