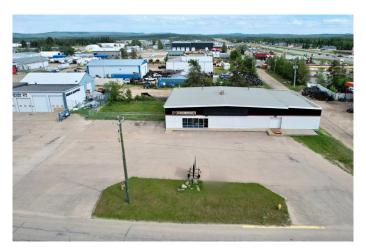

# \$700,000 - 3807 38 Avenue, Whitecourt

MLS® #A2192954

#### \$700,000

0 Bedroom, 0.00 Bathroom, Commercial on 0.00 Acres

NONE, Whitecourt, Alberta

This commercial building is 6,250 sq' located one row from highway 43 in a highly visible location, on the high Whitecourt. Original building was build in 1964 with an addition in 2000. The lot is 0.62 of an acre with a paved parking lot, a loading dock, and high ceilings. Overhead door is a 8' x 6' door. Inside the space is open and includes 4 offices, 2 washrooms, and a utility room. Zoned M1 - service industrial. Seller would also consider a long-term lease with a quick possession.