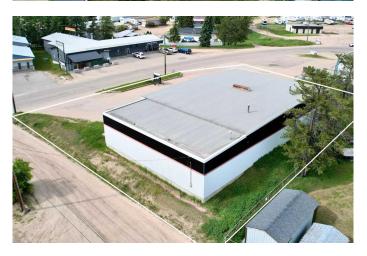

#### \$700,000

0 Bedroom, 0.00 Bathroom, Commercial on 0.00 Acres

NONE, Whitecourt, Alberta

This commercial building is 6,250 sq' located one row from highway 43 in a highly visible location, on the high Whitecourt. Original building was build in 1964 with an addition in 2000. The lot is 0.62 of an acre with a paved parking lot, a loading dock, and high ceilings. Overhead door is a 8' x 6' door. Inside the space is open and includes 4 offices, 2 washrooms, and a utility room. Zoned M1 - service industrial. Seller would also consider a long-term lease with a quick possession.

#### **Exterior**

Construction Metal Frame, Metal Siding