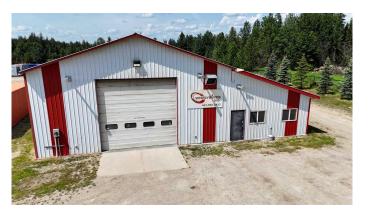

### \$749,000

0 Bedroom, 0.00 Bathroom, Commercial on 30.39 Acres

NONE, Rural Yellowhead County, Alberta

Large shop on 30.39 acres zoned Commercial District conveniently located on the Golf Course road, a stones throw from the town of Edson. The building offers 3619 sqft of space. This space includes 2239 sqft of shop space, large storage/workshop area, restroom, a reception area and an office.

Built in 1996