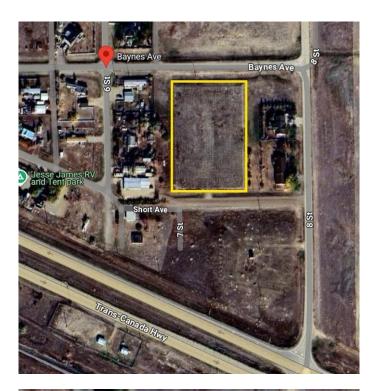

# \$224,000 - Along Baynes Avenue, Suffield

MLS® #A2192607

#### \$224,000

0 Bedroom, 0.00 Bathroom, Land on 2.57 Acres

NONE, Suffield, Alberta

Development Opportunity in Suffield, Alberta – 32 Lots / 2.57 Acres! Discover an opportunity in the community of Suffield, Alberta! This 2.57-acre property consists of 32 individual lots, offering many development possibilities. Whether you're looking to build single-family home, multi-family units, or even explore small acreage options and raising chickens, this versatile zoning allows for it! Conveniently located just 20 minutes from Medicine Hat, this property provides a peaceful rural setting with easy access to city amenities. Nearby, the charming community of Ralston offers schools, recreational facilities, and other essential services, making this an ideal location. It is the responsibility of the landowner to connect to the county water/sewer line and other utilities.

### **Community Information**

Address Along Baynes Avenue

Subdivision NONE

City Suffield

County Cypress County

Province Alberta
Postal Code T0J 2N0