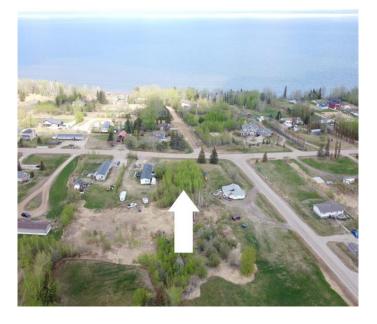

### \$99,900

0 Bedroom, 0.00 Bathroom, Land on 1.00 Acres

NONE, Widewater, Alberta

Build your dream home on this beautiful 1 acre lot close to the shores of Lesser Slave lake, in the quiet and cozy Hamlet of Widewater, Alberta. This lot is only 5 minutes from the Canyon Creek Beach and Boat Harbor and 15 minutes from the town of Slave Lake. Enjoy the peace and quiet of country style living, love where you live!