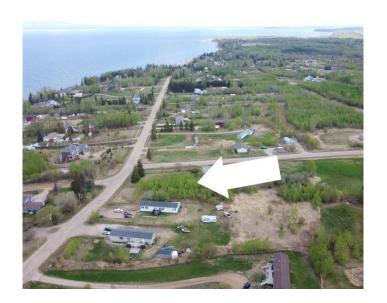

### \$99,900

0 Bedroom, 0.00 Bathroom, Land on 1.00 Acres

NONE, Widewater, Alberta

Build your dream home on this beautiful 1 acre lot close to the shores of Lesser Slave lake, in the quiet and cozy Hamlet of Widewater, Alberta. This lot is only 5 minutes from the Canyon Creek Beach and Boat Harbor and 15 minutes from the town of Slave Lake. Enjoy the peace and quiet of country style living, love where you live!