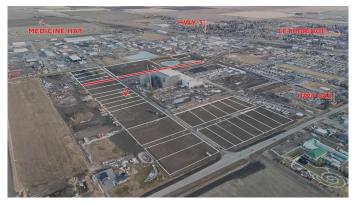

#### NONE, Coaldale, Alberta

Position your business for success with this 1.08 (+/-) acre Industry -zoned lot, located within Coaldaleâ€<sup>™</sup>s expanding industrial corridor. Situated in the 845 Development Industrial Subdivision, this prime commercial opportunity offers flexible lot sizes ranging from 1 to 8 acres, providing scalable solutions for a variety of commercial and industrial operations.

The development features direct access from Highway 845, a highly traveled route in the area that connects to Alberta Highway 3 which is a major transportation passageway for logistics, material transport, and industrial supply chains. This strategic location enhances connectivity and accessibility for businesses requiring efficient transportation solutions.