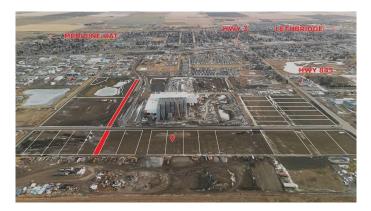

#### NONE, Coaldale, Alberta

Position your business for success with this 1.08 (+/-) acre Industry -zoned lot, located within Coaldaleâ€<sup>™</sup>s expanding industrial corridor. Situated in the 845 Development Industrial Subdivision, this prime commercial opportunity offers flexible lot sizes ranging from 1 to 8 acres, providing scalable solutions for a variety of commercial and industrial operations.

The development features direct access from Highway 845, a highly traveled route in the area that connects to Alberta Highway 3 which is a major transportation passageway for logistics, material transport, and industrial supply chains. This strategic location enhances connectivity and accessibility for businesses requiring efficient transportation solutions.

Over the past few years, Coaldale has evolved into a business hub with an impressive growth rate, supported by numerous commercial ventures. One of the most significant developments is the NewCold facility project, which is attracting more industry to the community. Coaldale also benefits from the new Malloy Landing residential subdivision, the state-of-the-art Shift Community Recreation Centre, and a growing number of commercial and industrial enterprises. With cost-effective commercial & industrial land, a competitive commercial property tax rate, and attractive incentives, Coaldale presents a compelling opportunity for business relocation, expansion, and investment. Secure