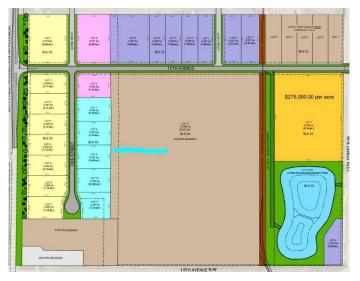

#### NONE, Coaldale, Alberta

Position your business for success with this 1.08 (+/-) acre Industry -zoned lot, located within Coaldaleâ€<sup>™</sup>s expanding industrial corridor. Situated in the 845 Development Industrial Subdivision, this prime commercial opportunity offers flexible lot sizes ranging from 1 to 8 acres, providing scalable solutions for a variety of commercial and industrial operations.

## **Essential Information**

| A2191982        |
|-----------------|
| \$333,720       |
| 0.00            |
| 1.08            |
| Land            |
| Commercial Land |
| Active          |
|                 |

## **Additional Information**

| Date Listed    | February 3rd, 2025 |
|----------------|--------------------|
| Days on Market | 134                |
| Zoning         | I - Industry       |