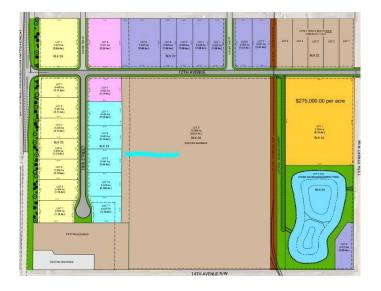

## \$333,720

0 Bedroom, 0.00 Bathroom, Land on 1.08 Acres

NONE, Coaldale, Alberta

Position your business for success with this 1.08 (+/-) acre Industry -zoned lot, located within Coaldale's expanding industrial corridor. Situated in the 845 Development Industrial Subdivision, this prime commercial opportunity offers flexible lot sizes ranging from 1 to 8 acres, providing scalable solutions for a variety of commercial and industrial operations.

### **Essential Information**

MLS® # A2191981 Price \$333,720

Bathrooms 0.00
Acres 1.08
Type Land

Sub-Type Commercial Land

Status Active

#### **Additional Information**

Date Listed February 3rd, 2025

Days on Market 134

Zoning I - Industry