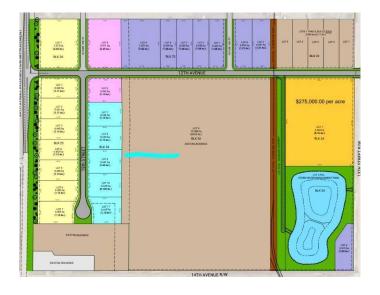

## \$333,720

0 Bedroom, 0.00 Bathroom, Land on 1.08 Acres

NONE, Coaldale, Alberta

Position your business for success with this 1.08 (+/-) acre Industry -zoned lot, located within Coaldale's expanding industrial corridor. Situated in the 845 Development Industrial Subdivision, this prime commercial opportunity offers flexible lot sizes ranging from 1 to 8 acres, providing scalable solutions for a variety of commercial and industrial operations.

### **Essential Information**

MLS® # A2191980 Price \$333,720

Bathrooms 0.00
Acres 1.08
Type Land

Sub-Type Commercial Land

Status Active

#### **Additional Information**

Date Listed February 3rd, 2025

Days on Market 134

Zoning I - Industry