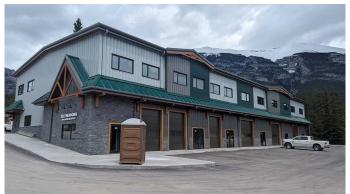

# \$23 - 1106 & 1206, 100 Alpine Meadows, Canmore

MLS® #A2191731

#### \$23

0 Bedroom, 0.00 Bathroom, Commercial on 1.50 Acres

Elk Run, Canmore, Alberta

Elk Meadows is Canmore's newest warehouse development to showcase an updated Alpine architecture. With high exposure to Elk Run Boulevard and proximity to the Trans Canada Hwy it provides quick access to all parts of Canmore and surrounding areas. This building is well engineered using structural steel and concrete floors on two levels. A total size of 4,472 sq ft on two levels the bay comes with a 12'X12' front drive-in door providing convenient loading into the 16' high bay. On the 2nd level another high ceiling of 12' is well suited for open space and active uses. Ample power of 200A 208V is available along with a full sprinkler system throughout. The best feature of this end bay is the wrap around windows giving it that wide open concept and mountain views. This is a great opportunity for contractors, service companies, breweries, recreational facilities, offices, studio and pubs. A tenant improvement allowance is negotiable, Available Immediately!