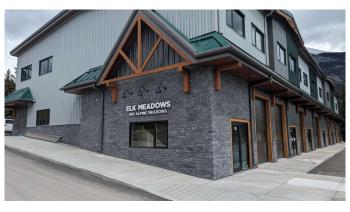

# \$23 - 1106 & 1206, 100 Alpine Meadows, Canmore

MLS® #A2191731

#### \$23

0 Bedroom, 0.00 Bathroom, Commercial on 1.50 Acres

Elk Run, Canmore, Alberta

Elk Meadows is Canmore's newest warehouse development to showcase an updated Alpine architecture. With high exposure to Elk Run Boulevard and proximity to the Trans Canada Hwy it provides quick access to all parts of Canmore and surrounding areas. This building is well engineered using structural steel and concrete floors on two levels. A total size of 4,472 sq ft on two levels the bay comes with a 12'X12' front drive-in door providing convenient loading into the 16' high bay. On the 2nd level another high ceiling of 12' is well suited for open space and active uses. Ample power of 200A 208V is available along with a full sprinkler system throughout. The best feature of this end bay is the wrap around windows giving it that wide open concept and mountain views. This is a great opportunity for contractors, service companies, breweries, recreational facilities, offices, studio and pubs. A tenant improvement allowance is negotiable, Available Immediately!