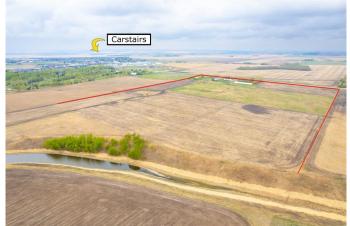

## \$3,899,000

0 Bedroom, 0.00 Bathroom, Agri-Business on 103.41 Acres

NONE, Carstairs, Alberta

Here is a active 103.41 acre FARM that is ANNEXED into the fast growing, TOWN OF CARSTAIRS. Utilize this Investment to LIVE/RENT until you create a vision to DEVELOP. Appreciate the 1837 sq ft, 4 Bedroom + Office + 2 Bathroom BUNGALOW HOME built in 1957. Outside you will appreciate the OUTBUILDINGS- 215 ft x 40 ft SHOP/MACHINE SHED, 100 ft x 30 ft BARN with a HOBBY/PARTY ROOM + an attached **GREENHOUSE & a massive EQUIPMENT** SHED. The land is CULTIVATED LAND + PASTURE as well as corrals infrastructure for animals. This is an ideal holding property that has options for revenue until it is time Develop. Imagine a great location for country living that is close to all amenities + is a GREAT **INVESTMENT** with potential for Big Capital Gains!