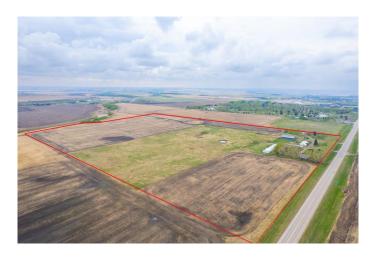

## \$3,899,000

0 Bedroom, 0.00 Bathroom, Agri-Business on 103.41 Acres

NONE, Carstairs, Alberta

Here is a active 103.41 acre FARM that is ANNEXED into the fast growing, TOWN OF CARSTAIRS. Utilize this Investment to LIVE/RENT until you create a vision to DEVELOP. Appreciate the 1837 sq ft, 4 Bedroom + Office + 2 Bathroom BUNGALOW HOME built in 1957. Outside you will appreciate the OUTBUILDINGS- 215 ft x 40 ft SHOP/MACHINE SHED, 100 ft x 30 ft BARN with a HOBBY/PARTY ROOM + an attached **GREENHOUSE & a massive EQUIPMENT** SHED. The land is CULTIVATED LAND + PASTURE as well as corrals infrastructure for animals. This is an ideal holding property that has options for revenue until it is time Develop. Imagine a great location for country living that is close to all amenities + is a GREAT **INVESTMENT** with potential for Big Capital Gains!