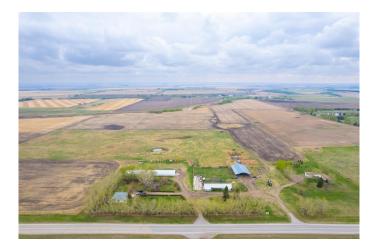

## \$3,899,000

0 Bedroom, 0.00 Bathroom, Agri-Business on 103.41 Acres

NONE, Carstairs, Alberta

Here is a active 103.41 acre FARM that is ANNEXED into the fast growing, TOWN OF CARSTAIRS. Utilize this Investment to LIVE/RENT until you create a vision to DEVELOP. Appreciate the 1837 sq ft, 4 Bedroom + Office + 2 Bathroom BUNGALOW HOME built in 1957. Outside you will appreciate the OUTBUILDINGS- 215 ft x 40 ft SHOP/MACHINE SHED, 100 ft x 30 ft BARN with a HOBBY/PARTY ROOM + an attached **GREENHOUSE & a massive EQUIPMENT** SHED. The land is CULTIVATED LAND + PASTURE as well as corrals infrastructure for animals. This is an ideal holding property that has options for revenue until it is time Develop. Imagine a great location for country living that is close to all amenities + is a GREAT **INVESTMENT** with potential for Big Capital Gains!