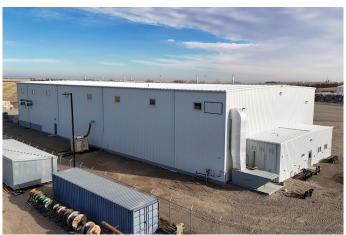

### \$3,250,000

0 Bedroom, 0.00 Bathroom, Commercial on 3.39 Acres

NONE, Coaldale, Alberta

This newer exceptional industrial property offers a rare opportunity in the expanding Town of Coaldale. Transport access is right out the front gate and this listing is just a few blocks away from Highway 3, one of Southern Alberta's major highways. Situated on 3.39 acres, the site features a fully fenced gravel yard, providing ample space for machinery, equipment storage, and secure operations. The 16,116-square-foot industrial building is designed to accommodate a variety of industrial uses, boasting an impressive 34-foot ceiling height. Shop area consists of 15360 square feet. Equipped with large overhead doors and a loading dock, the building ensures efficient logistics and easy access for shipping and receiving. A make-up air unit enhances ventilation, while the property's high-capacity power supply supports heavy industrial operations. With convenient access to major transportation routes and located in a high-growth area, this property is ideal for businesses looking to expand or establish themselves in a prime industrial hub.