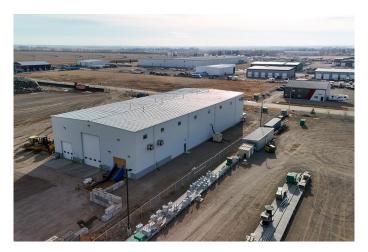

### \$3,250,000

0 Bedroom, 0.00 Bathroom, Commercial on 3.39 Acres

NONE, Coaldale, Alberta

This newer exceptional industrial property offers a rare opportunity in the expanding Town of Coaldale. Transport access is right out the front gate and this listing is just a few blocks away from Highway 3, one of Southern Alberta's major highways. Situated on 3.39 acres, the site features a fully fenced gravel yard, providing ample space for machinery, equipment storage, and secure operations. The 16,116-square-foot industrial building is designed to accommodate a variety of industrial uses, boasting an impressive 34-foot ceiling height. Shop area consists of 15360 square feet. Equipped with large overhead doors and a loading dock, the building ensures efficient logistics and easy access for shipping and receiving. A make-up air unit enhances ventilation, while the property's high-capacity power supply supports heavy industrial operations. With convenient access to major transportation routes and located in a high-growth area, this property is ideal for businesses looking to expand or establish themselves in a prime industrial hub.