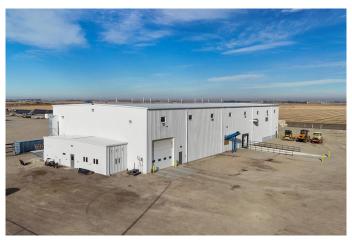

# \$3,250,000 - 930 11 Avenue, Coaldale

MLS® #A2191589

### \$3,250,000

0 Bedroom, 0.00 Bathroom, Commercial on 3.39 Acres

NONE, Coaldale, Alberta

This newer exceptional industrial property offers a rare opportunity in the expanding Town of Coaldale. Transport access is right out the front gate and this listing is just a few blocks away from Highway 3, one of Southern Alberta's major highways. Situated on 3.39 acres, the site features a fully fenced gravel yard, providing ample space for machinery, equipment storage, and secure operations. The 16,116-square-foot industrial building is designed to accommodate a variety of industrial uses, boasting an impressive 34-foot ceiling height. Shop area consists of 15360 square feet. Equipped with large overhead doors and a loading dock, the building ensures efficient logistics and easy access for shipping and receiving. A make-up air unit enhances ventilation, while the property's high-capacity power supply supports heavy industrial operations. With convenient access to major transportation routes and located in a high-growth area, this property is ideal for businesses looking to expand or establish themselves in a prime industrial hub.