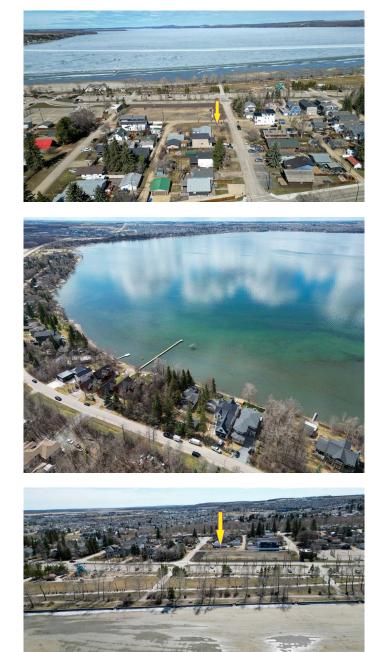

#### \$329,900

0 Bedroom, 0.00 Bathroom, Land on 0.09 Acres

Cottage Area, Sylvan Lake, Alberta

WOW...don't miss this opportunity to build your dream home/cottage just steps from the lake on this 30 x 125 ft. lot. Cottage district lots have become increasing rare, now is the time to build! This unbeatable location is just off Lakeshore drive near the park, and steps to the lake. You'll love watching the all action and enjoying the sunsets from your deck. With close proximity to restaurants, shopping, the marina, boardwalk-you'll be able to truly enjoy the Sylvan Lake lifestyle. Sylvan has become a 4 seasons destination with countless activities going on all year long. Lot has been subdivided, graded, serviced to property line, and is ready to build on. The side laneway will be paved. No restrictions on time to build, so you can hold it until YOU are ready.

## Exterior

Lot Description Back Yard, Front Yard, Level, Rectangular Lot, Cleared, Lake, Near Shopping Center, Waterfront