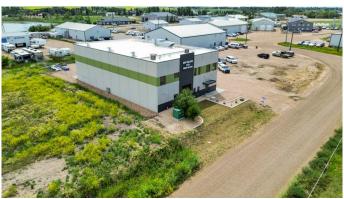

# \$1,500,000 - 4609 46 Avenue, Stettler

MLS® #A2191497

\$1,500,000

0 Bedroom, 0.00 Bathroom, Commercial on 0.00 Acres

East Industrial Park, Stettler, Alberta

Located in the busy community of Stettler, AB in the East Industrial area. This industrial building can be versatile for a variety of different business types. The original design was used to house a micro growing facility but the building was designed with future businesses in mind. The building shop area has a large, open style floor plan with an open mezzanine level above. The building design includes a front staff area with kitchen area (including appliances) and bathroom on the main floor, a boardroom, another bathroom and 2 offices upstairs. The building has multiple extra features including: a professionally monitored security/camera system, built-in water lines, 3 charcoal exhaust units, a large water tank, industrial sized wash sink area, pressure washer and chemical mixer. There is ample space outside in the fenced area for outdoor storage and work. This building is a must see in person to appreciate the potential is has to offer. Stettler has a population of around 5500 people and an additional 5300 within the county. Stettler is located in the Heart of Alberta and is surrounded by multiple smaller towns and villages.