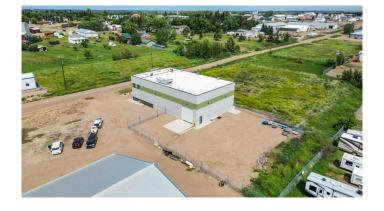

# \$1,500,000 - 4609 46 Avenue, Stettler

MLS® #A2191497

\$1,500,000

0 Bedroom, 0.00 Bathroom, Commercial on 0.00 Acres

East Industrial Park, Stettler, Alberta

Located in the busy community of Stettler, AB in the East Industrial area. This industrial building can be versatile for a variety of different business types. The original design was used to house a micro growing facility but the building was designed with future businesses in mind. The building shop area has a large, open style floor plan with an open mezzanine level above. The building design includes a front staff area with kitchen area (including appliances) and bathroom on the main floor, a boardroom, another bathroom and 2 offices upstairs. The building has multiple extra features including: a professionally monitored security/camera system, built-in water lines, 3 charcoal exhaust units, a large water tank, industrial sized wash sink area, pressure washer and chemical mixer. There is ample space outside in the fenced area for outdoor storage and work. This building is a must see in person to appreciate the potential is has to offer. Stettler has a population of around 5500 people and an additional 5300 within the county. Stettler is located in the Heart of Alberta and is surrounded by multiple smaller towns and villages.