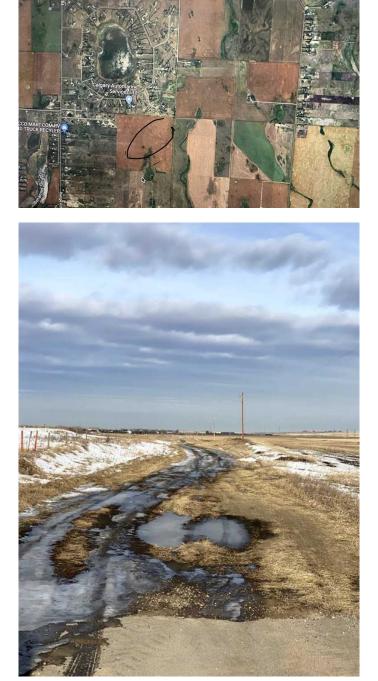

## \$405,000

0 Bedroom, 0.00 Bathroom, Land on 9.00 Acres

NONE, Rural Rocky View County, Alberta

Purchaser has right to buy 9/160 intrest in this parcel, land is presently used as agriculture land