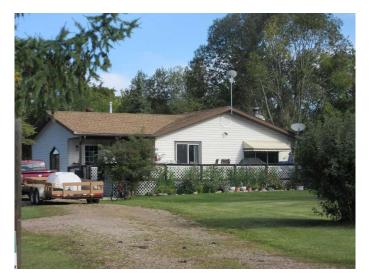

#### \$279,500

2 Bedroom, 1.00 Bathroom, 1,270 sqft Residential on 0.80 Acres

Missawawi Lake Estate, Lac La Biche County, Alberta

Nestled in Missawawi Estates Phase 2, this 1,270 sq. ft. home sits on a 0.8-acre lot, offering a peaceful retreat just over 10 minutes from Lac La Biche. Built in 1988, this home features a cozy woodstove, large entrance / sitting room, large master bedroom, upgrades including a new high efficiency furnace, new tankless hot water on demand and a two-door detached garage, making it a great fit for those looking to downsize or enjoy quiet living close to town. You'll love the large yard with garden and mature trees for added privacy and giving you the feeling of being in your own private park. With no basement, this home provides convenient, low-maintenance living in a peaceful subdivision.

Built in 1988

#### **Exterior**

Exterior Features Storage

Lot Description Back Yard, Level, Irregular Lot, Lawn, Many Trees

Roof Asphalt Shingle

Construction Composite Siding

Foundation Piling(s)