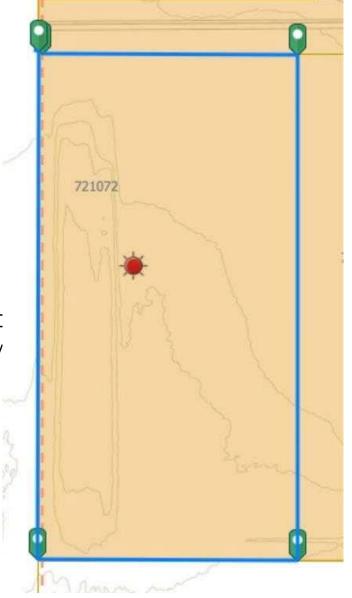

### \$799,900

0 Bedroom, 0.00 Bathroom, Land on 9.64 Acres

Crossroads South, Rural Grande Prairie No. 1, County of, Alberta

9.64 Acres - vacant land in Crossroads South, Zoned RM-2

## **Community Information**

Address 721072 Range Road 53

Subdivision Crossroads South

City Rural Grande Prairie No. 1, C

County Grande Prairie No. 1, County

Province Alberta
Postal Code T8X0N5