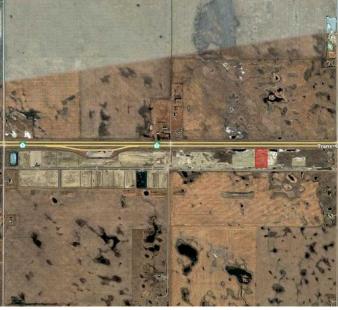

### \$1

0 Bedroom, 0.00 Bathroom, Land on 5.00 Acres

N/A, Rural Wheatland County, Alberta

Prime Industrial/Commercial Land for Lease. Secure a long-term lease in the New Origin Business Park at Dehavlin Airport and invest in a location designed for business success. This flat, industrial/commercial-zoned land offers exceptional highway exposure and easy access to Hwy 1, just 30 minutes from downtown Calgary.

## **Community Information**

| Address     | 84 Durum Road E |
|-------------|-----------------|
| Subdivision | N/A             |

| City                   | Rural Wheatland County                                      |  |
|------------------------|-------------------------------------------------------------|--|
| County                 | Wheatland County                                            |  |
| Province               | Alberta                                                     |  |
| Postal Code            | T0J 1X0                                                     |  |
| Amenities              |                                                             |  |
| Utilities              | Cable Available, Electricity Available, Water Not Available |  |
| Exterior               |                                                             |  |
| Lot Description        | Cleared, Level, Open Lot                                    |  |
| Additional Information |                                                             |  |
| Date Listed            | February 2nd, 2025                                          |  |
| Days on Market         | 193                                                         |  |
| Zoning                 | IG Industrial General                                       |  |
| Listing Details        |                                                             |  |