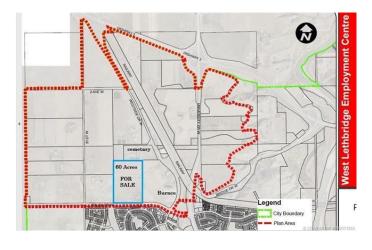

## \$2,500,000

4 Bedroom, 4.00 Bathroom, 1,793 sqft Residential on 60.00 Acres

West Lethbridge Employment Centre Industrial, Lethbridge, Alberta

Investors, Developers, Interested parties… Do not sleep on this parcel. Located in the future West Lethbridge Employment Center district, this prime 60 Acres is up for SALE! As the property currently sits, it is being used as a rural residence. There is a sprawling bungalow (home needs TLC) located on the land as well as a functional pool for endless summer enjoyment, as well as some out buildings and more. The real value of this property though is in its future use and designation of Business Industrial (see p. 28 of the WLEC PDF). As stated in the document, "Land uses that are considered appropriate for this area include offices, business support services, vehicle sales and rentals, storage, and household repair services. This is similar to what is currently seen in the W.T Hill Business park on the east side of the city.― (Casino area). For further information please contact your favourite realtor!

# **Community Information**

Address 2825 Walsh Drive W

T1J 5A9

Subdivision West Lethbridge Employment Centre - Industrial

City Lethbridge
County Lethbridge
Province Alberta

## **Additional Information**

Date Listed January 23rd, 2025

Days on Market 236
Zoning FUD