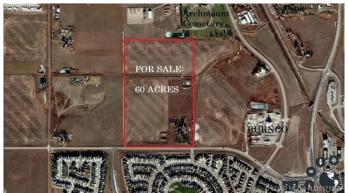

## \$2,500,000

4 Bedroom, 4.00 Bathroom, 1,793 sqft Residential on 60.00 Acres

West Lethbridge Employment Centre Industrial, Lethbridge, Alberta

Investors, Developers, Interested parties… Do not sleep on this parcel. Located in the future West Lethbridge Employment Center district, this prime 60 Acres is up for SALE! As the property currently sits, it is being used as a rural residence. There is a sprawling bungalow (home needs TLC) located on the land as well as a functional pool for endless summer enjoyment, as well as some out buildings and more. The real value of this property though is in its future use and designation of Business Industrial (see p. 28 of the WLEC PDF). As stated in the document, "Land uses that are considered appropriate for this area include offices, business support services, vehicle sales and rentals, storage, and household repair services. This is similar to what is currently seen in the W.T Hill Business park on the east side of the city.― (Casino area). For further information please contact your favourite realtor!

# **Community Information**

Address 2825 Walsh Drive W

T1J 5A9

Subdivision West Lethbridge Employment Centre - Industrial

City Lethbridge
County Lethbridge
Province Alberta

## **Additional Information**

Date Listed January 23rd, 2025

Days on Market 236
Zoning FUD