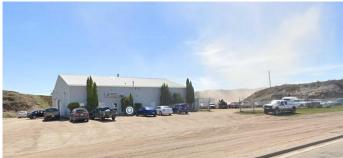

# \$527,000 - 801 S Railway Avenue, Drumheller

MLS® #A2189579

#### \$527,000

0 Bedroom, 0.00 Bathroom, Commercial on 0.84 Acres

Downtown Drumheller, Drumheller, Alberta

Dimensions 80x60=4,800 sq ft. Three offices and large reception on the main floor, Two washrooms, 400 amp Â 3 phase power, 3 overhead heaters, 10 overhead industrial lights, In-floor sump. One large area and Â staff room on mezzanine. Air conditioned offices. LOT SIZE: 275.29 wide. Parcel Size: 0.840 acres. Zoning: ED (Employment District). There is a 2 year lease ending July 2027. Annual rent of \$62,400 including taxes and insurance equals approx 10.4% cap rate.