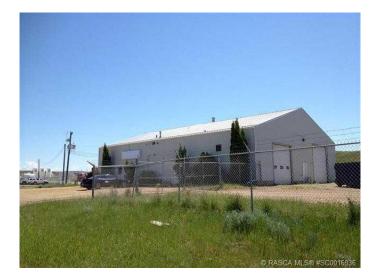

# \$527,000 - 801 S Railway Avenue, Drumheller

MLS® #A2189579

#### \$527,000

0 Bedroom, 0.00 Bathroom, Commercial on 0.84 Acres

Downtown Drumheller, Drumheller, Alberta

Dimensions 80x60=4,800 sq ft. Three offices and large reception on the main floor, Two washrooms, 400 amp Â 3 phase power, 3 overhead heaters, 10 overhead industrial lights, In-floor sump. One large area and Â staff room on mezzanine. Air conditioned offices. LOT SIZE: 275.29 wide. Parcel Size: 0.840 acres. Zoning: ED (Employment District). There is a 2 year lease ending July 2027. Annual rent of \$62,400 including taxes and insurance equals approx 10.4% cap rate.