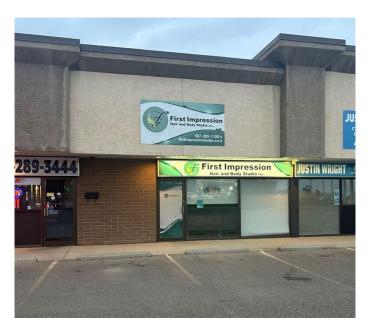

### \$55,000

0 Bedroom, 0.00 Bathroom, Commercial on 0.00 Acres

Southview-Park Meadows, Medicine Hat, Alberta

CALLING ALL STYLISTS - READY TO BE YOUR OWN BOSS! This turnkey Southend Salon is fully renovated and move-in ready! With MODERN CHAIRS, SINKS, GREAT LIGHTING AND TONS OF STORAGE, it's perfect for stylists ready to be their own boss. Bring your clientele and start working day one. PLENTY OF PARKING for you and your clients. Take charge of our career - this is your chance to own the chair and the business.

### **Community Information**

Address 6, 1299 Trans Canada Way S

Subdivision Southview-Park Meadows

City Medicine Hat
County Medicine Hat

Province Alberta

Postal Code T1B 1H9