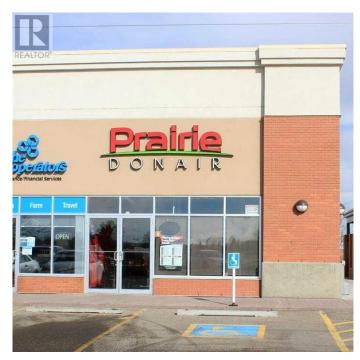

# \$174,999 - 84, 2410 Division Avenue N, Medicine Hat

MLS® #A2189440

#### \$174,999

0 Bedroom, 0.00 Bathroom, Commercial on 0.00 Acres

Northeast Crescent Heights, Medicine Hat, Alberta

Step into this well-established franchise and start your journey as a business owner today! The menu features a variety of healthy food options, with the recent addition of a pizza oven offering even greater menu expansion opportunities. Franchisee approval by the franchisor is required, and comprehensive training will be provided. Alternatively, buyers also have the option to introduce their own concept. Situated in a busy shopping center alongside other well-established businesses, this location ensures high visibility and foot traffic. Don't miss out on this incredible opportunity to own a thriving business!